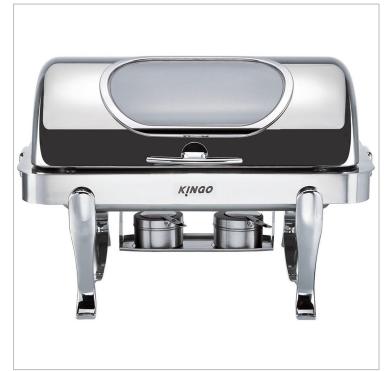

## Ex-Showroom: Oblong Chafing Dish with Chrome Legs / Double KGS6801G-2

KGS6801G-2 Oblong Chafing Dish with Chrome Legs / Double

They Are All Superb, Magnificent, Unique and Perfect

Twin Burner for Consistent and Even Heat Distribution

The Chafing Dish Can Last a Long Time and is Easy to Clean and Store